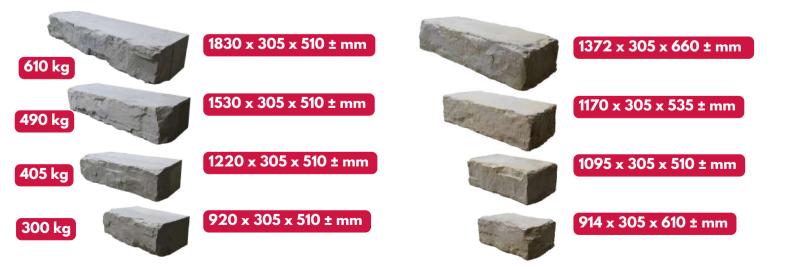

## **PACKAGING:**

• Walling Blocks:

1.67m2/pallet 1805 ± kg/pallet 4 blocks/pallet 24 unique textures • Coping / Corners Blocks 1.34m2/pallet 1460 ± kg/pallet 4 blocks/pallet 24 unique textures

0161 366 0909