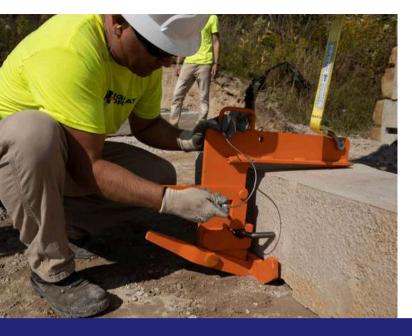

0161 366 0909







# **FEATURES:**

- The look of natural ledgestone with consistent dimensions for fast installation
- 24 unique wall textures
- Four additional 4-sided blocks can be used for corners, top blocks, step returns, and freestanding walls
- Engineerable wall system with capabilities of 5-6 foot gravity walls with optimal site conditions
- 3 Colours available: Charcoal, Sandstone Buff, Light Grey

## **PACKAGING:**



• Walling Blocks:

1.67m2/pallet 1805 ± kg/pallet 4 blocks/pallet 24 unique textures • Coping / Corners Blocks 1.34m2/pallet 1460 ± kg/pallet 4 blocks/pallet 24 unique textures











0161 366 0909



**QUICK INSTALL TIPS** 



## **TYPICAL GRAVITY WALL SECTION 1:40**

For reference only. Refer to Grand Ledge Installation Manual for detailed instructions. Final designs must be