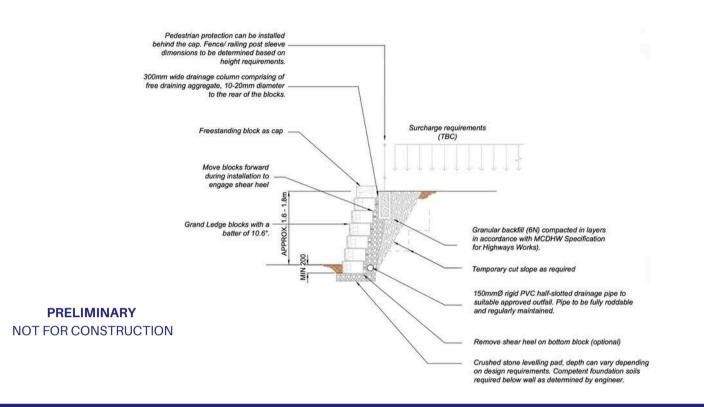

## **TYPICAL GRAVITY WALL SECTION 1:40**

For reference only. Refer to Grand Ledge Installation Manual for detailed instructions. Final designs must be prepared by a professional engineer.