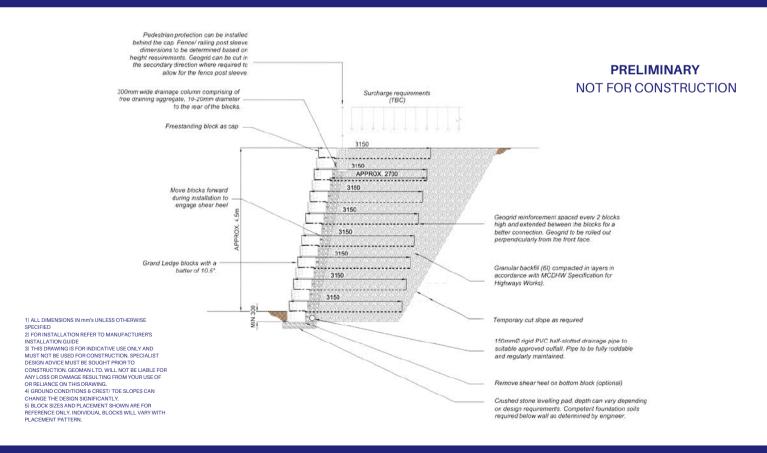

unique wall textures
- Four additional 4-sided blocks can be used for corners, top blocks, step returns, and freestanding walls
- Engineerable wall system with capabilities of 5-6 foot gravity walls with optimal site conditions
- 3 Colours available: Charcoal, Sandstone Buff, Light Grey

## **PACKAGING:**



• Walling Blocks:

1.67m2/pallet 1805 ± kg/pallet 4 blocks/pallet 24 unique textures • Coping / Corners Blocks 1.34m2/pallet 1460 ± kg/pallet 4 blocks/pallet 24 unique textures











0161 366 0909



**QUICK INSTALL TIPS** 



## **TYPICAL GRAVITY WALL SECTION 1:40**

For reference only. Refer to Grand Ledge Installation Manual for detailed instructions. Final designs must be prepared by a professional engineer.



## TYPICAL REINFORCED WALL SECTION (GENERALLY 4 FT. AND TALLER)



#### 0161 366 0909





3





0161 366 0909