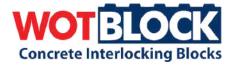

# **FEATURES:**

- The look of natural ledgestone with consistent dimensions for fast installation
- 24 unique wall textures
- Four additional 4-sided blocks can be used for corners, top blocks, step returns, and freestanding walls
- Engineerable wall system with capabilities of 5-6 foot gravity walls with optimal site conditions
- 3 Colours available: Charcoal, Sandstone Buff, Light Grey

## **TYPICAL GRAVITY WALL SECTION 1:40**

For reference only. Refer to Grand Ledge Installation Manual for detailed instructions. Final designs must be prepared by a professional engineer.